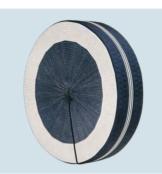

#### Wheel hassock / Ø 80 cm

#### 1510110 / CMS ADF 32 BW MULTI GAUGE / E 7.2

**STOLL-IKAT PLATING®** STOLL-WEAVE-IN®

- Wheel hassock in 3D gore technique
- Ikat and inverse plated three-dimensional knitted fabric with weft insert
- Finishing and cushioning by Felicerossi

#### WHEEL HASSOCK

#### 1510110 / CMS ADF 32 BW MULTI GAUGE / E 7.2

Cruising out of our latest CMS ADF 32 BW multi gauge technology with belt take-down and racing speed is our wheel hassock in E 7.2. Designed from geometric vintage tyre pattern, in inverse and ikat plated tuck structure, this interior lifestyle product is realized with gore technique and pumped up using Stoll-weave-in® in a padded tubular construction. Finishing and cushioning is realized by Felicerossi.

STOLL-IKAT PLATING® STOIL-WEAVE-IN® • Wheel hassock in 3D gore technique • Ikat and inverse plated three-dimensional knitted fabric with weft insert