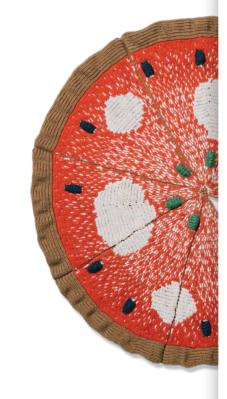

#### 1510090 / CMS 520 C+ MULTI GAUGE / E 1,5.2

Neither hot nor oily: three-dimensional knitted olives and mozzarella-like yarn on a tomato-coloured base form a delicious piece of modern interior design created on our CMS 520 C+ multi gauge in extra-coarse E 1,5.2. Consisting of 7+1 pieces, designed with love and knitted in gore technique we celebrate ITMA 2015 in the home country of Memphis design with our pizza rug!

STOLL-APPLICATIONS® • Pizza rug in cross-tubular structure in 1x2 needle set-up with 3-layer edging • Shaping by gore technique

YARN

Pinori Filati: NEMO, Nm 0,7 (50% WV, 40% PC, 10% WP) Zeana Baruffa/Chiavazza: MAXI MUST, Nm 4/1 (100% WV) Cofil: FIAMMA, Nm 1,8 (70% PC, 30% WV)