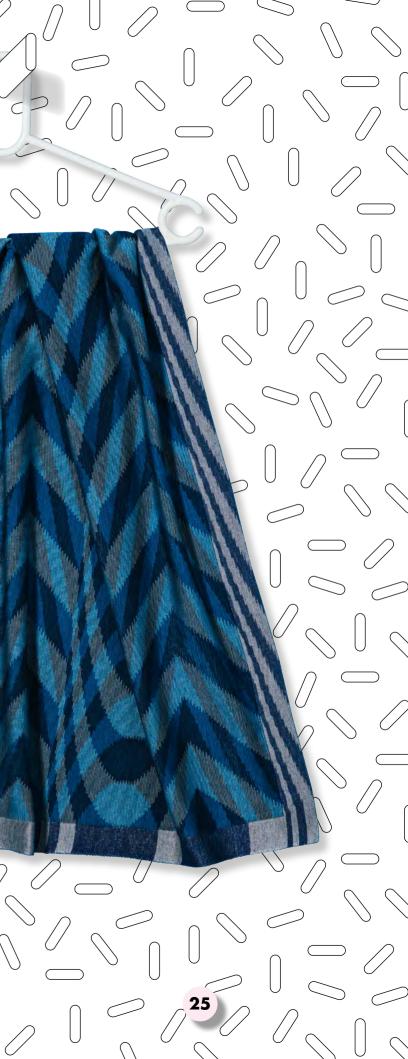

#### FOULARD

**PAGE** 25

STOLL-IKAT PLATING® • Foulard in ikat plated 2-system striped jersey

> • Borders in half Milano YARN Sesia: SELINDE, Nm 120/2, (100% SE)

1510106 / CMS ADF 16 / E 18M.16

Emilcotoni: YORK, Nm 200/2, (100% CO) Zimmermann: 4495X, Lycra 22 dtex, PA 78 dtex

KNITTING TIME Total: 14 min 13 sec SPEED 1,0 m/sec

SIZE 75 x 75 cm

**Editorial Department: Fashion & Technol** Art direction & graphic design: ssawstuc

© 2015 H. STOLL AG & Co. KG

We would like to express our sincere appreciation to Felicerossi and NTT for their outstanding support!