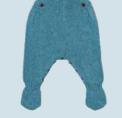

#### BABY PANTS

#### 1510089 / CMS 530 HP KNIT&WEAR / E 7.2

- STOLL-KNIT AND WEAR® with stamp out • Purl knitted baby pants • Linked-off 1x1 waistband, plated with elastic yarn
- Back pockets and knees in 1x1 alternate jersey structure

#### YARN Sesia: JEANS, Nm 50/3 (100% CO) Zimmermann: 3772X, Lycra 44 dtex, PA 44 dtex

PAGE 22