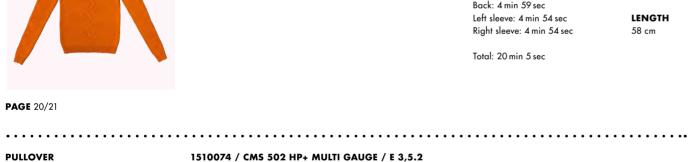

#### 1510074 / CMS 502 HP+ MULTI GAUGE / E 3,5.2

- Fully Fashion pullover with french shoulder in 1x1 pointelle mesh structure Knitted without empty rows • 2 yarn feeders in 1 knitting system
- YARN

Zegna Baruffa: CASHWOOL, Nm 30/2 (100% WV)

#### KNITTING TIME Front: 5 min 36 sec Back: 5 min 45 sec Left sleeve: 5 min 11 sec Right sleeve: 5 min 11 sec

Total: 21 min 43 sec

LENGTH PAGE 22

• Neckline shape created by pointelle stitch group narrowing