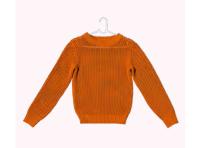

#### CARLTON PULLOVER

#### 1510071 / CMS ADF 16 MULTI GAUGE / E 3,5.2

For ITMA 2015 we turn a new page in the CMS ADF-Group book with CMS ADF 16 multi gauge in E 3,5.2. The colourful graphic pattern which is created with Inverse and Selective Plating and outlined with waves and aran reminds of Ettore Sottsass' room divider "Carlton". A modern geometric interpretation of a classic aran menswear pullover with gored sleeves and saddle shoulder.

- Pullover with saddle shoulder
- Inverse and selective plated jersey, knitted in 1x1 technique with aran and wave structure • Sleeve is ready-made across the knitting direction and shaped by gore technique