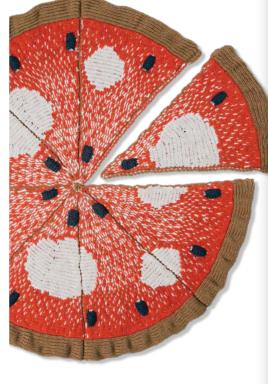

#### 1510090 / CMS 520 C+ MULTI GAUGE / E 1,5.2

Neither hot nor oily: three-dimensional knitted olives and mozzarella-like yarn on a tomato-coloured base form a delicious piece of modern interior design created on our CMS 520 C+ multi gauge in extra-coarse E 1,5.2. Consisting of 7+1 pieces, designed with love and knitted in gore technique we celebrate ITMA 2015 in the home country of Memphis design with our pizza rug!

STOLL-APPLICATIONS® • Pizza rug in cross-tubular structure in 1x2 needle set-up with 3-layer edging • Shaping by gore technique

YARN

Pinori Filati: NEMO, Nm 0,7 (50% WV, 40% PC, 10% WP) Zeana Baruffa/Chiavazza: MAXI MUST, Nm 4/1 (100% WV) Cofil: FIAMMA, Nm 1,8 (70% PC, 30% WV)