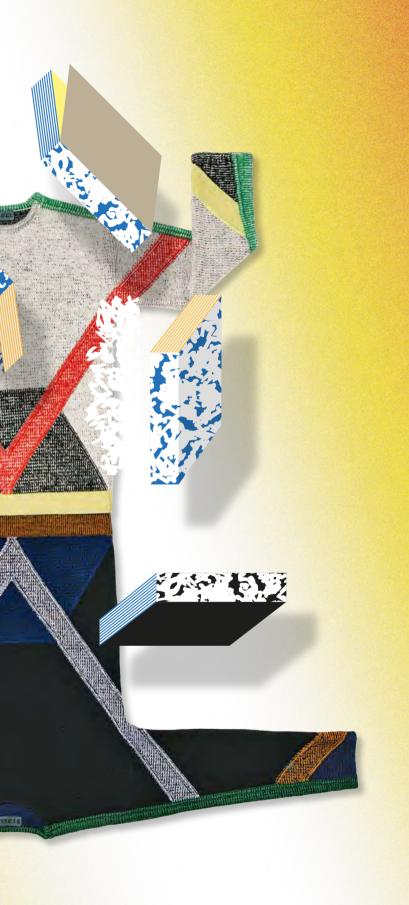

#### CARLTON PULLOVER

#### 1510071 / CMS ADF 16 MULTI GAUGE / E 3,5.2

For ITMA 2015 we turn a new page in the CMS ADF-Group book with CMS ADF 16 multi gauge in E 3,5.2. The colourful graphic pattern which is created with Inverse and Selective Plating and outlined with waves and aran reminds of Ettore Sottsass' room divider "Carlton". A modern geometric interpretation of a classic aran menswear pullover with gored sleeves and saddle shoulder.

- Pullover with saddle shoulder
- Inverse and selective plated jersey, knitted in 1x1 technique with aran and wave structure • Sleeve is ready-made across the knitting direction and shaped by gore technique