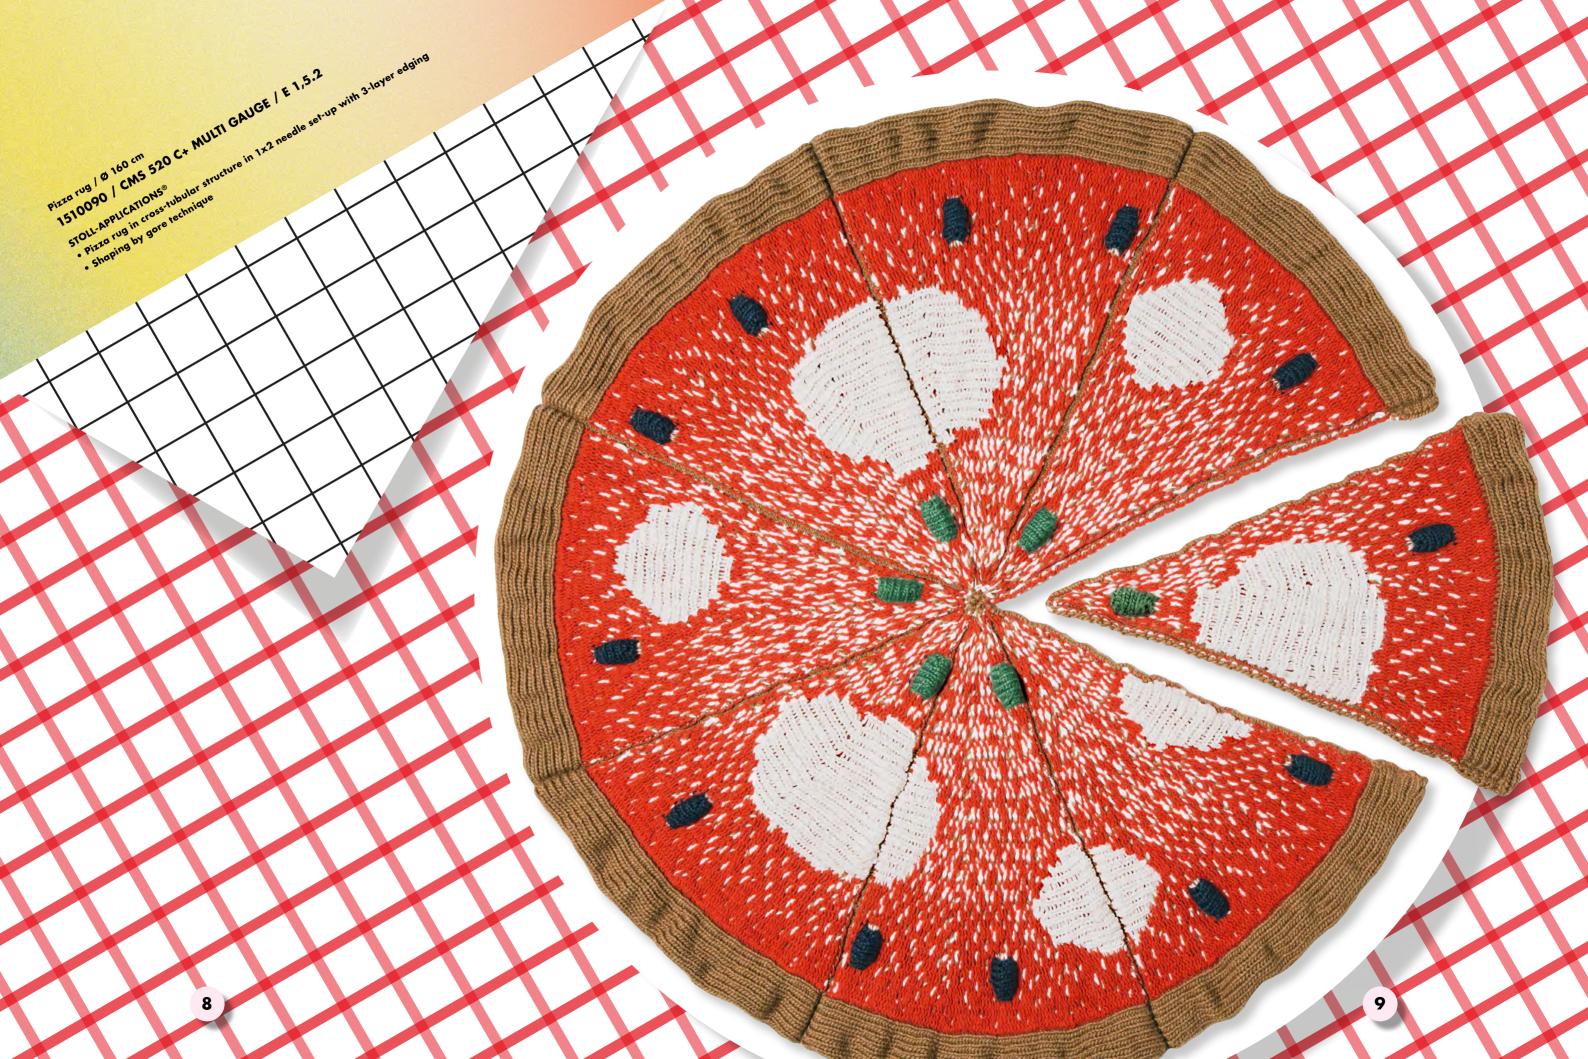

#### 1510090 / CMS 520 C+ MULTI GAUGE / E 1,5.2

Neither hot nor oily: three-dimensional knitted olives and mozzarella-like yarn on a tomato-coloured base form a delicious piece of modern interior design created on our CMS 520 C+ multi gauge in extra-coarse E 1,5.2. Consisting of 7+1 pieces, designed with love and knitted in gore technique we celebrate ITMA 2015 in the home country of Memphis design with our pizza rug!

STOLL-APPLICATIONS® • Pizza rug in cross-tubular structure in 1x2 needle set-up with 3-layer edging • Shaping by gore technique

YARN

Pinori Filati: NEMO, Nm 0,7 (50% WV, 40% PC, 10% WP) Zeana Baruffa/Chiavazza: MAXI MUST, Nm 4/1 (100% WV) Cofil: FIAMMA, Nm 1,8 (70% PC, 30% WV)

KNITTING TIME 1 slice: 14 min 35 sec

10 m/sec SIZE

SPEED

Ø 160 cm

Total: 90 min 35 sec

PAGE 10/11

**PAGE** 8/9

PAGE 6/7

**PIZZA RUG** 