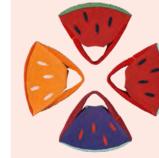

#### MELON HANDBAG

#### 1510102 / CMS ADF 32 BW MULTI GAUGE / E 7.2

Cut into an isosceles high-tech accessory: our melon handbag is knitted in one complete piece using gore technique and Stoll-weave-in® in a padded tubular construction. The decorative pips are created with Inverse Plating and Stoll-ikat plating®. It features an inlaid magnetic clasp and a small exterior pocket highlighted with a fresh neon-coloured detail.

STOLL-IKAT PLATING® STOLL-WEAVE-IN® • Melon handbag in 3D gore technique • Ikat and inverse plated three-dimensional knitted fabric with weft insert