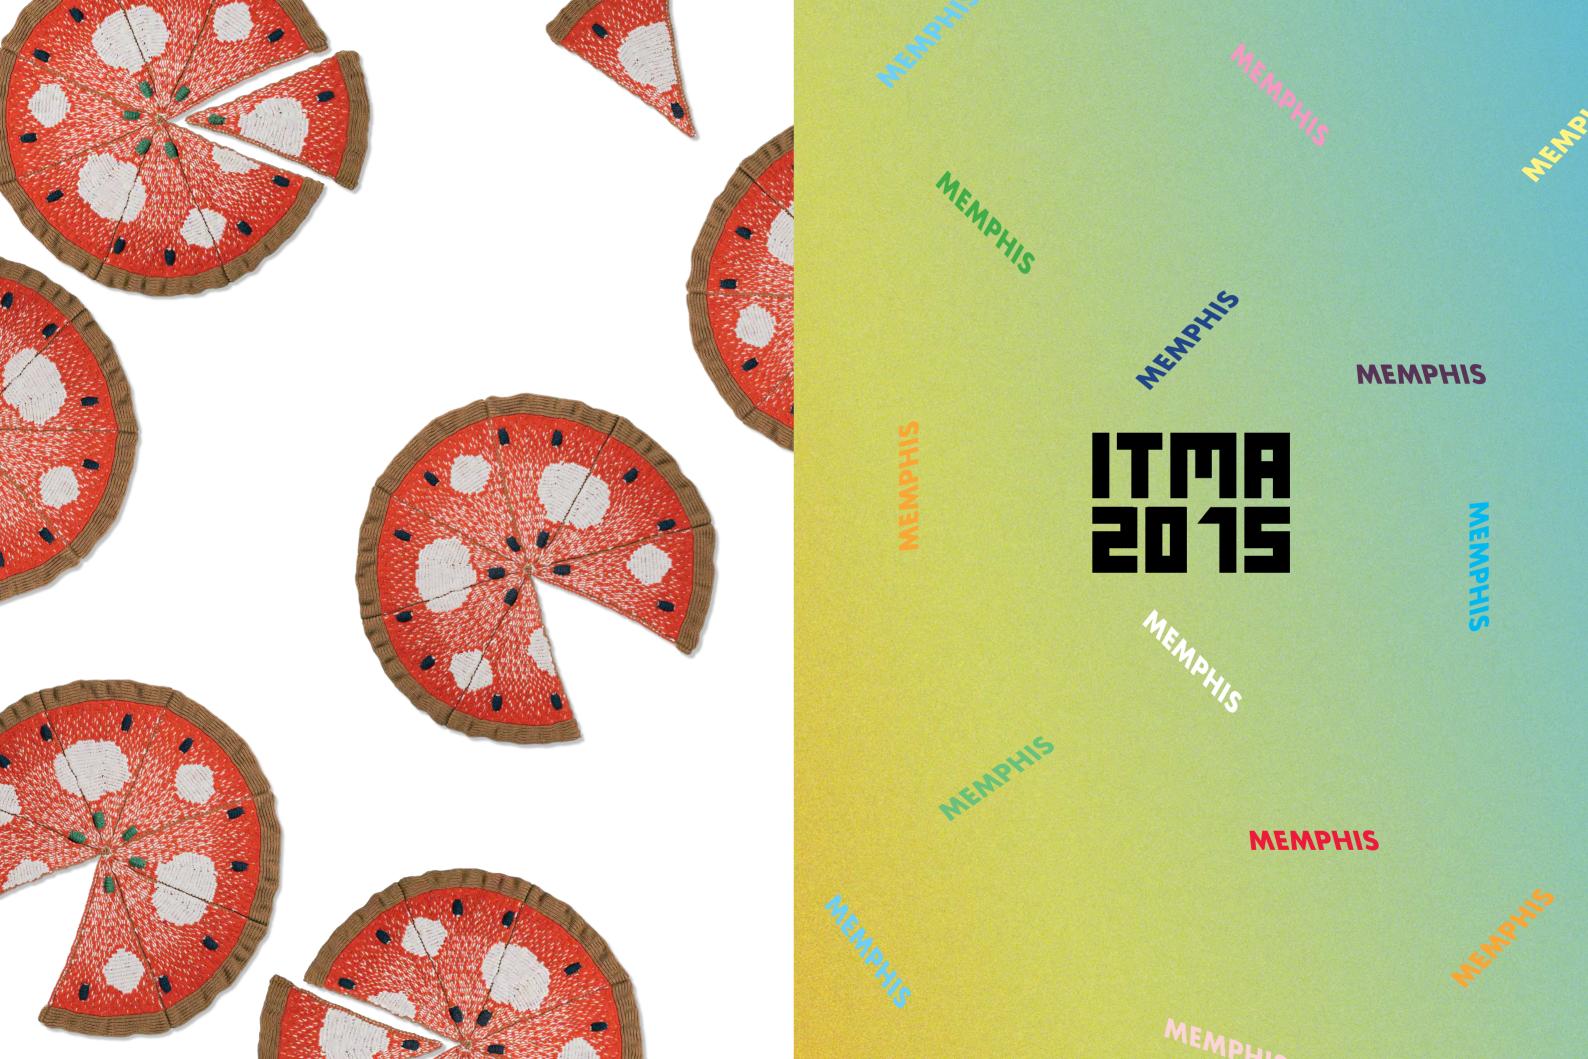

#### 1510090 / CMS 520 C+ MULTI GAUGE / E 1,5.2

Neither hot nor oily: three-dimensional knitted olives and mozzarella-like yarn on a tomato-coloured base form a delicious piece of modern interior design created on our CMS 520 C+ multi gauge in extra-coarse E 1,5.2. Consisting of 7+1 pieces, designed with love and knitted in gore technique we celebrate ITMA 2015 in the home country of Memphis design with our pizza rug!

STOLL-APPLICATIONS® • Pizza rug in cross-tubular structure in 1x2 needle set-up with 3-layer edging • Shaping by gore technique

YARN

Pinori Filati: NEMO, Nm 0,7 (50% WV, 40% PC, 10% WP) Zeana Baruffa/Chiavazza: MAXI MUST, Nm 4/1 (100% WV) Cofil: FIAMMA, Nm 1,8 (70% PC, 30% WV)

**PIZZA RUG** 