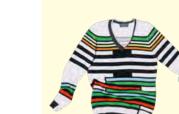

1510091 / CMS ADF-3 MULTI GAUGE / E 7.2 SHOWCASED IN FT AREA AND GKS PRESENTATION

Piling stripes like toy blocks: with the help of Selective Plating on CMS ADF-3 multi gauge we play with classic stripes and proportion in GKS to create a playful modern alternative to the traditional striped V-neck Fully Fashion pullover. Stripes match on seams while the plated saddle shoulder pullover features intarsia plated detailing on rib starts and a gored trim

|        | KNITTING TIME               | SPEED     |
|--------|-----------------------------|-----------|
| 0% WV) | Front: 18 min 24 sec        | 0,8 m/sec |
|        | Back: 16 min 18 sec         |           |
|        | Left sleeve: 12 min 11 sec  | LENGTH    |
|        | Right sleeve: 12 min 12 sec | 64 cm     |
|        | Total: 59 min 5 sec         |           |
|        |                             |           |