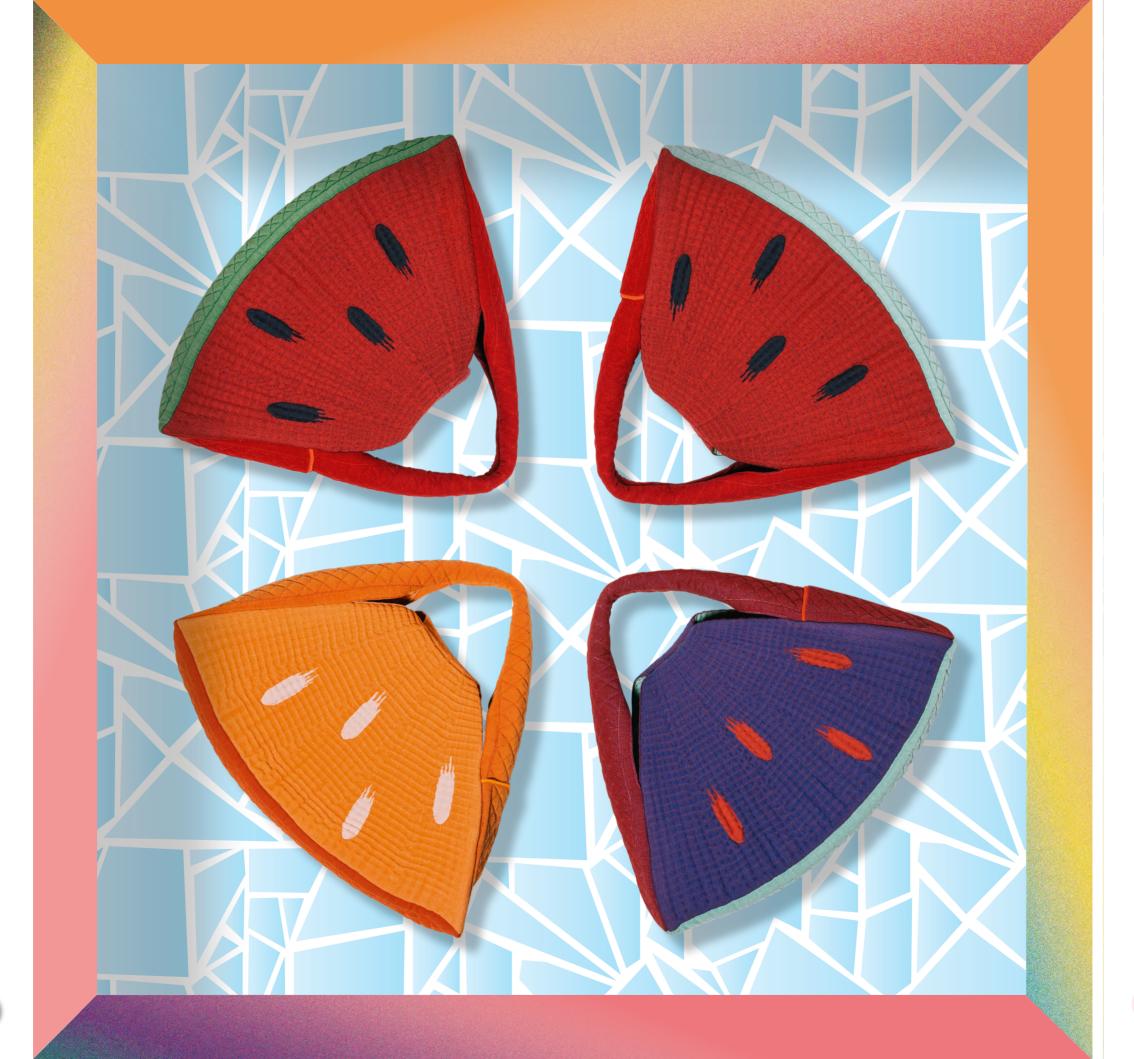

#### MELON HANDBAG

#### 1510102 / CMS ADF 32 BW MULTI GAUGE / E 7.2

Cut into an isosceles high-tech accessory: our melon handbag is knitted in one complete piece using gore technique and Stoll-weave-in® in a padded tubular construction. The decorative pips are created with Inverse Plating and Stoll-ikat plating®. It features an inlaid magnetic clasp and a small exterior pocket highlighted with a fresh neon-coloured detail.

STOLL-IKAT PLATING® STOLL-WEAVE-IN® • Melon handbag in 3D gore technique • Ikat and inverse plated three-dimensional knitted fabric with weft insert

#### YARN

Sesia: JUMP, Nm 25 (68% VI, 32% PBT) Sesia: DAYTONA, Nm 30 (100% PP) EMS-Griltech: GRILON KE-60, dtex 220 f 44 (PES) TWD Fibres: PES HE VW, dtex 334 f 72 x4 (100% PES)