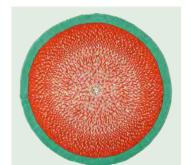

#### 1510090 / CMS 520 C+ MULTI GAUGE / E 1,5.2

Neither hot nor oily: three-dimensional knitted olives and mozzarella-like yarn on a tomato-coloured base form a delicious piece of modern interior design created on our CMS 520 C+ multi gauge in extra-coarse E 1,5.2. Consisting of 7+1 pieces, designed with love and knitted in gore technique we celebrate ITMA 2015 in the home country of Memphis design with our pizza rug!

STOLL-APPLICATIONS® • Pizza rug in cross-tubular structure in 1x2 needle set-up with 3-layer edging • Shaping by gore technique

YARN

Pinori Filati: NEMO, Nm 0,7 (50% WV, 40% PC, 10% WP) Zeana Baruffa/Chiavazza: MAXI MUST, Nm 4/1 (100% WV) Cofil: FIAMMA, Nm 1,8 (70% PC, 30% WV)

KNITTING TIME 1 slice: 14 min 35 sec

10 m/sec SIZE

SPEED

Ø 160 cm

Total: 90 min 35 sec

PAGE 10/11

**PAGE** 8/9

PAGE 6/7