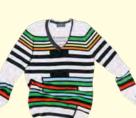

1510091 / CMS ADF-3 MULTI GAUGE / E 7.2 SHOWCASED IN FT AREA AND GKS PRESENTATION

Piling stripes like toy blocks: with the help of Selective Plating on CMS ADF-3 multi gauge we play with classic stripes and proportion in GKS to create a playful modern alternative to the traditional striped V-neck Fully Fashion pullover. Stripes match on seams while the plated saddle shoulder pullover features intarsia plated detailing on rib starts and a gored trim