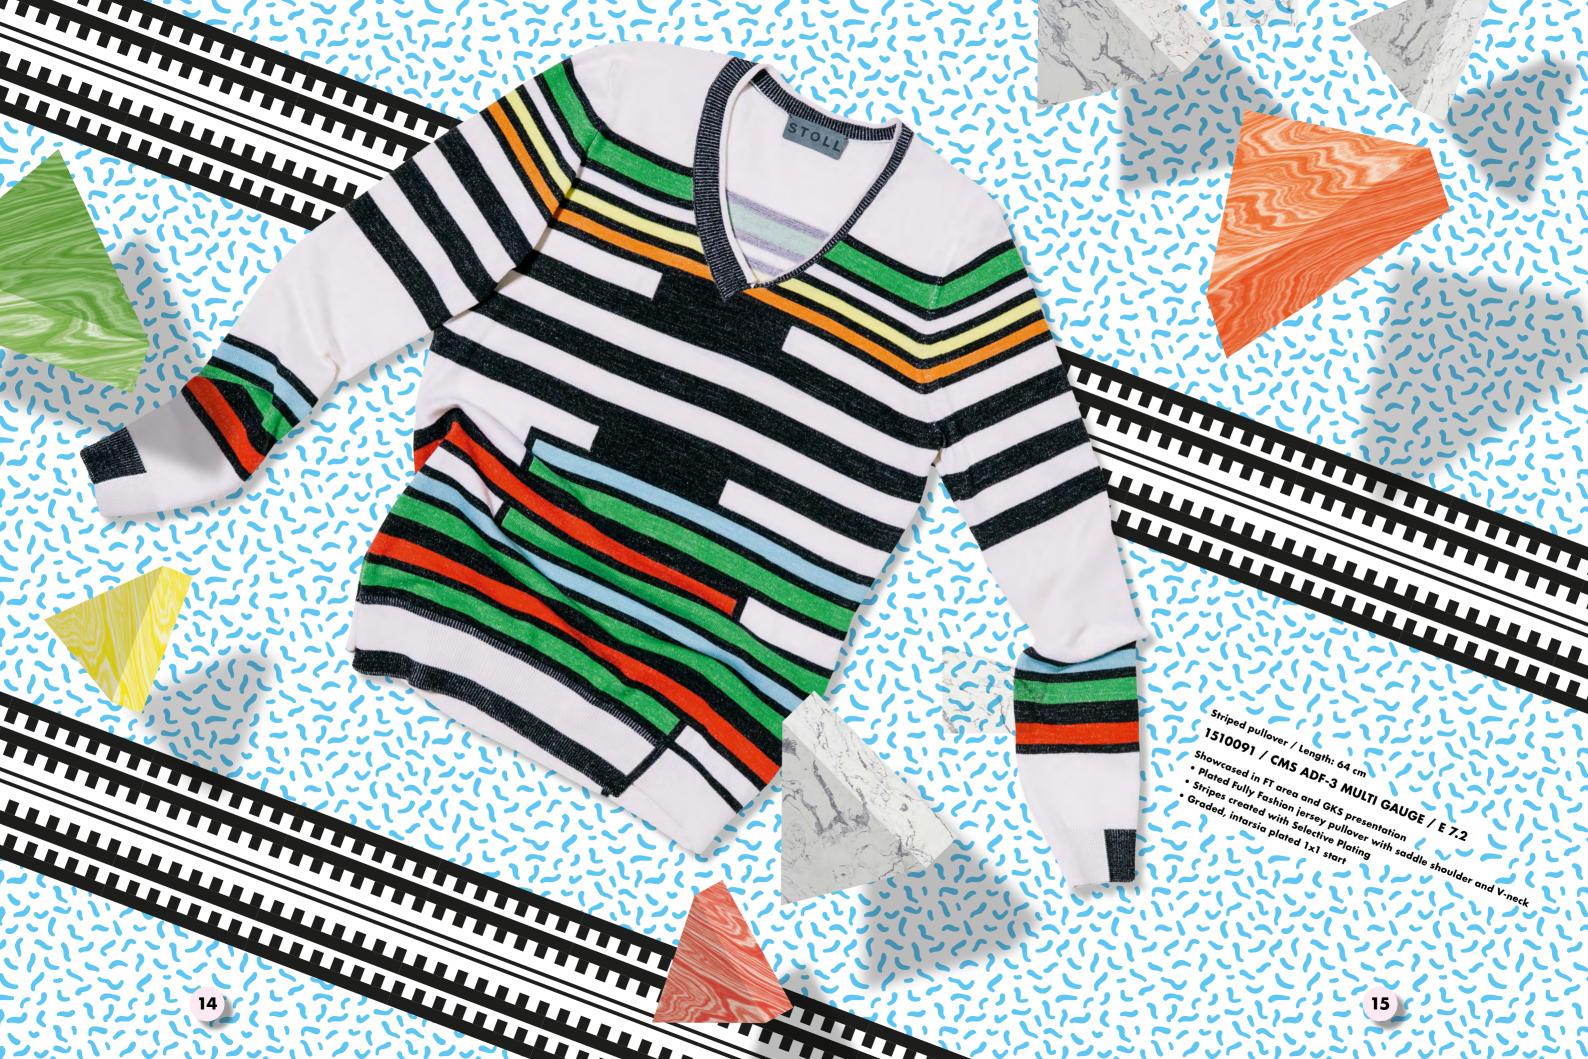

SPEED

STRIPED PULLOVER

**PAGE** 12/13

|              | KNITTING TIME<br>Total: 63 min 12 sec | <b>SPEED</b><br>1,0 m/sec |
|--------------|---------------------------------------|---------------------------|
| 44 (PES)     |                                       | SIZE                      |
| 4 (100% PES) |                                       | Ø 80 cm                   |
|              |                                       |                           |

1510091 / CMS ADF-3 MULTI GAUGE / E 7.2 SHOWCASED IN FT AREA AND GKS PRESENTATION

Piling stripes like toy blocks: with the help of Selective Plating on CMS ADF-3 multi gauge we play with classic stripes and proportion in GKS to create a playful modern alternative to the traditional striped V-neck Fully Fashion pullover. Stripes match on seams while the plated saddle shoulder pullover features intarsia plated detailing on rib starts and a gored trim

|        | KNITTING TIME               | SPEED     |
|--------|-----------------------------|-----------|
| 0% WV) | Front: 18 min 24 sec        | 0,8 m/sec |
|        | Back: 16 min 18 sec         |           |
|        | Left sleeve: 12 min 11 sec  | LENGTH    |
|        | Right sleeve: 12 min 12 sec | 64 cm     |
|        | Total: 59 min 5 sec         |           |
|        |                             |           |