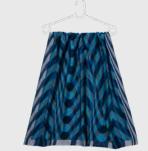

#### CARITON DRESS

#### 1510077 / CMS 822 HP / E 18

In remembrance of Memphis we play with transparent monofil double-jersey and solid 4-colour jacquards to build an airy construction just like the iconic Carlton room divider: Combining see-through sectors with stable colour block, striped graphics. This full-length dress is shaped by gore technique, ready-made across the knitting direction and finished with silicone coating by NTT on to a fully-fashioned neckline and straps.

- Full-length, striped strap-dress with fully fashioned V-neck
- A-line shaping by gore technique
- 4-system knitted 4-colour jacquard with twill back and structure change
- Ready-made across the knitting direction
- Finishing on straps, neckline and centre back by NTT