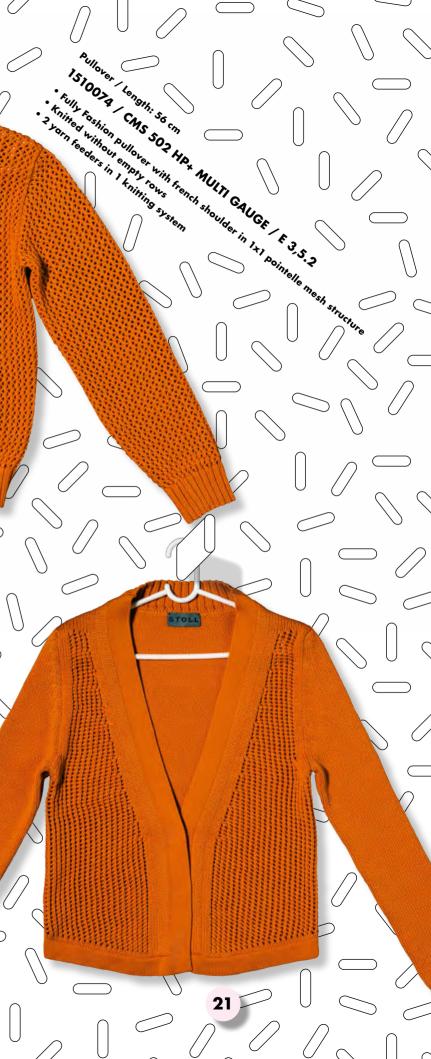

#### 1510074 / CMS 502 HP+ MULTI GAUGE / E 3,5.2

- Fully Fashion pullover with french shoulder in 1x1 pointelle mesh structure Knitted without empty rows • 2 yarn feeders in 1 knitting system
- YARN

Zegna Baruffa: CASHWOOL, Nm 30/2 (100% WV)

#### KNITTING TIME Front: 5 min 36 sec Back: 5 min 45 sec Left sleeve: 5 min 11 sec Right sleeve: 5 min 11 sec

Total: 21 min 43 sec

LENGTH PAGE 22

• Neckline shape created by pointelle stitch group narrowing