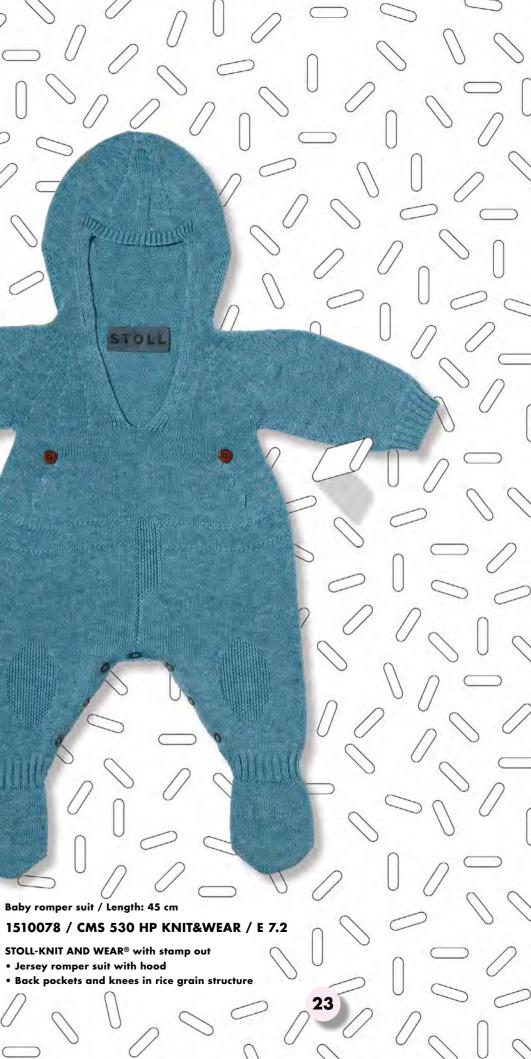

#### BABY ROMPER SUIT

#### 1510078 / CMS 530 HP KNIT&WEAR / E 7.2

.....

STOLL-KNIT AND WEAR® with stamp out • Jersey romper suit with hood • Back pockets and knees in rice grain structure

YARN Sesia: JEANS, Nm 50/3 (100% CO) KNITTING TIME Total: 20 min 35 sec SPEED 1,0 m/sec

LENGTH 45 cm

**felicerossi** 