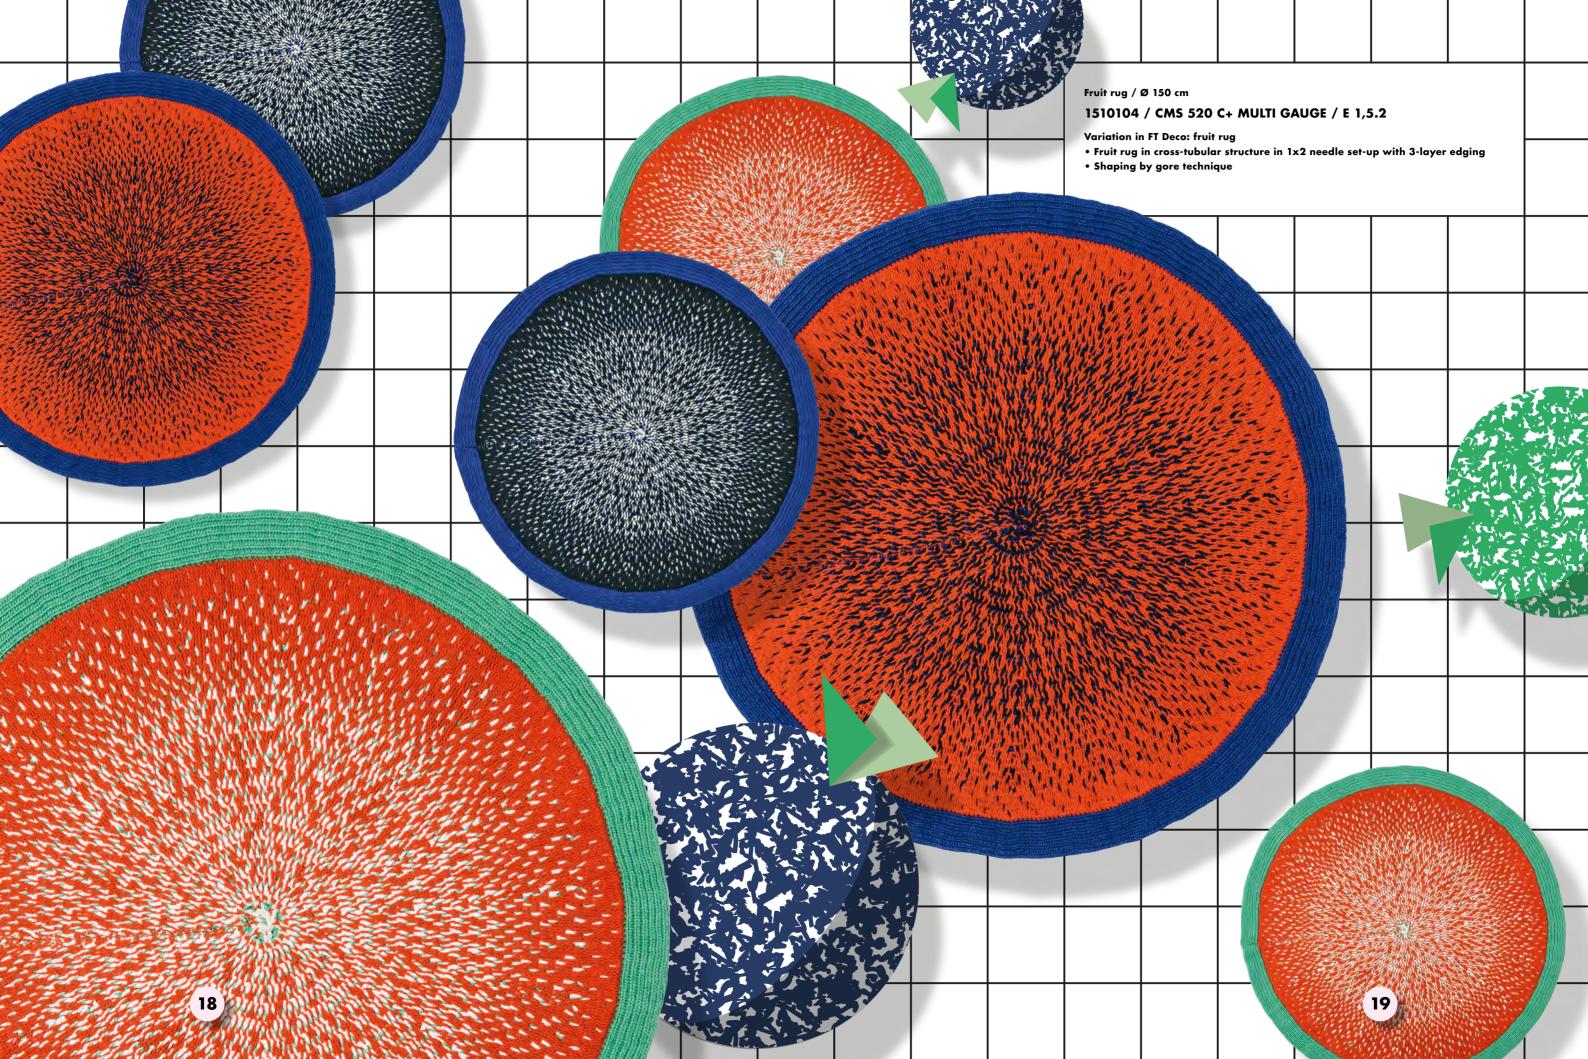

## FRUIT RUG

#### 1510104 / CMS 520 C+ MULTI GAUGE / E 1,5.2

#### PAGE 18/19

PULLOVER

Variation in FT Deco: fruit rug

• Knitted without empty rows

• 2 yarn feeders in 1 knitting system

• Fruit rug in cross-tubular structure in 1x2 needle set-up with 3-layer edging • Shaping by gore technique