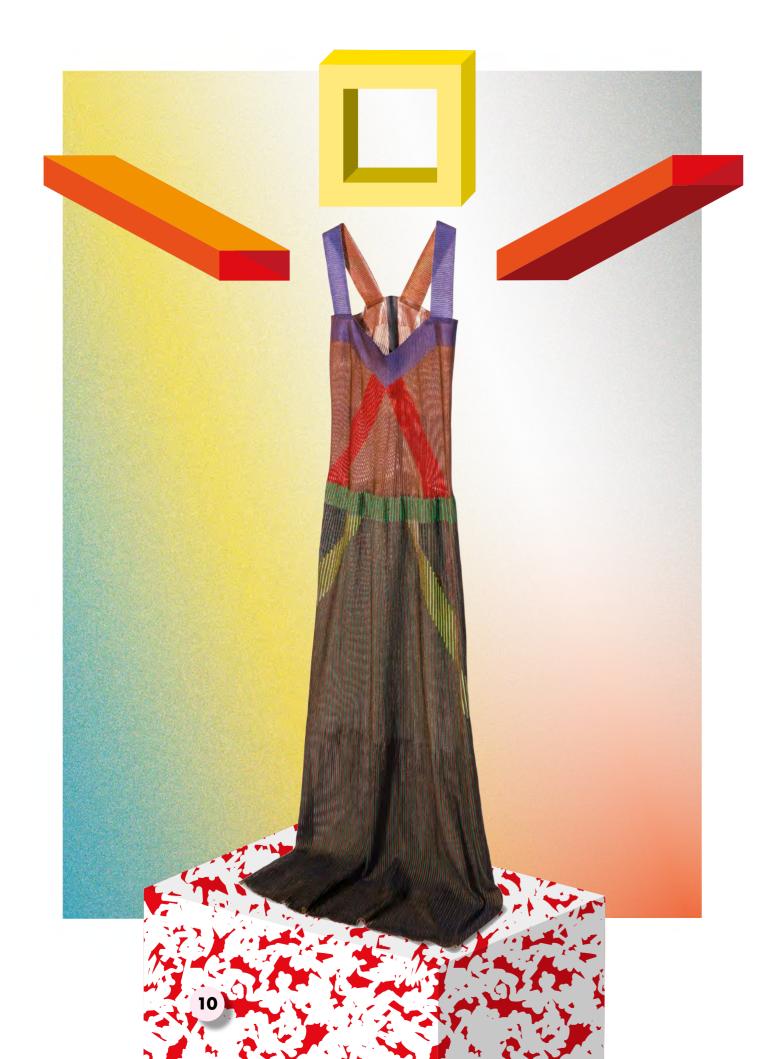

#### Carlton dress / Length: 155 cm 1510077 / CMS 822 HP / E 18

- Full-length, striped strap-dress with fully fashioned V-neck
  A-line shaping by gore technique
- - 4-system knitted 4-colour jacquard with twill back and structure change
  - Ready-made across the knitting direction
  - Finishing on straps, neckline and centre back by NTT

#### CARITON DRESS

#### 1510077 / CMS 822 HP / E 18

In remembrance of Memphis we play with transparent monofil double-jersey and solid 4-colour jacquards to build an airy construction just like the iconic Carlton room divider: Combining see-through sectors with stable colour block, striped graphics. This full-length dress is shaped by gore technique, ready-made across the knitting direction and finished with silicone coating by NTT on to a fully-fashioned neckline and straps.

- Full-length, striped strap-dress with fully fashioned V-neck
- A-line shaping by gore technique
- 4-system knitted 4-colour jacquard with twill back and structure change
- Ready-made across the knitting direction
- Finishing on straps, neckline and centre back by NTT

YARN Filpucci: VISCREPE, Nm 30 (100% VI) Be.Mi.Va.: LILY, Nm 80 (100% PES) Emilcotoni: SUVIN HT Nm 90/3 (100% CO) Be.Mi.Va.: CELLOPHANE, Nm 150/1 (100% PA)

KNITTING TIME Total: 61 min 53 sec

1,0 m/sec LENGTH 155 cm