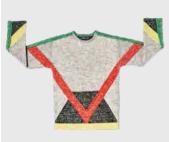

## ~</>

Carlton pullover / Length: 72 cm 1510071 / CMS ADF 16 MULTI GAUGE / E 3,5.2

• Pullover with saddle shoulder

• Inverse and selective plated jersey, knitted in 1x1 technique with aran and wave structure

#### CARLTON PULLOVER

#### 1510071 / CMS ADF 16 MULTI GAUGE / E 3,5.2

For ITMA 2015 we turn a new page in the CMS ADF-Group book with CMS ADF 16 multi gauge in E 3,5.2. The colourful graphic pattern which is created with Inverse and Selective Plating and outlined with waves and aran reminds of Ettore Sottsass' room divider "Carlton". A modern geometric interpretation of a classic aran menswear pullover with gored sleeves and saddle shoulder.

- Pullover with saddle shoulder
- Inverse and selective plated jersey, knitted in 1x1 technique with aran and wave structure • Sleeve is ready-made across the knitting direction and shaped by gore technique